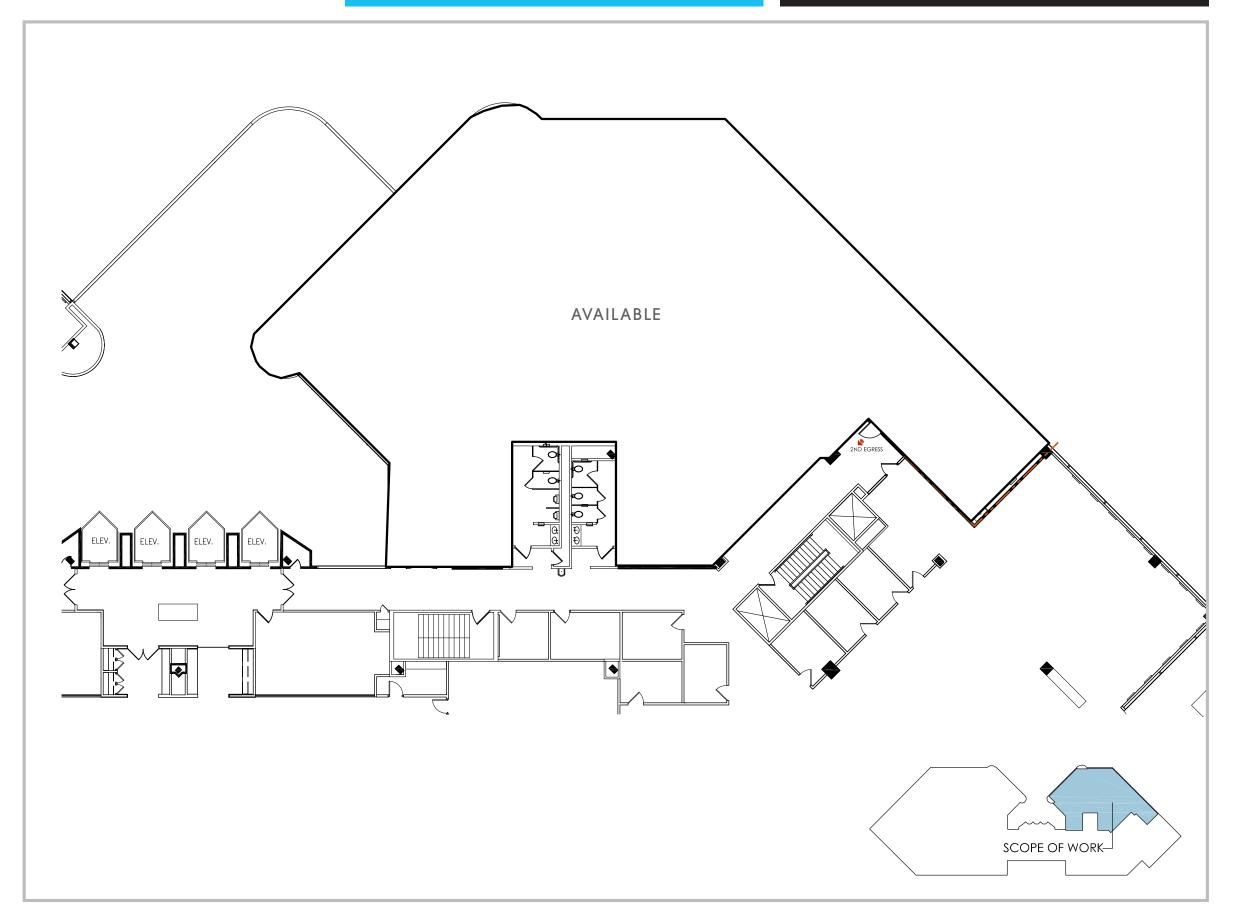

### **AVAILABLE SUITES:**

A: 926 SF

B: 919 SF

C: 901 SF

D: 950 SF

E: 1,974 SF

F: 1,000 SF