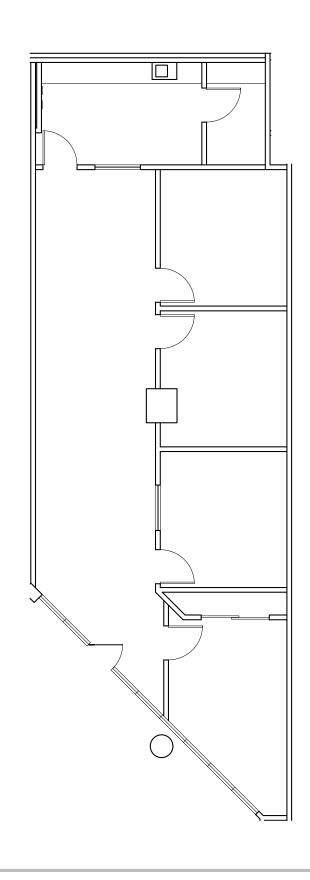

### **AVAILABLE SUITES:**

A: 926 SF

B: 919 SF

C: 901 SF

D: 950 SF

E: 1,974 SF

F: 1,000 SF