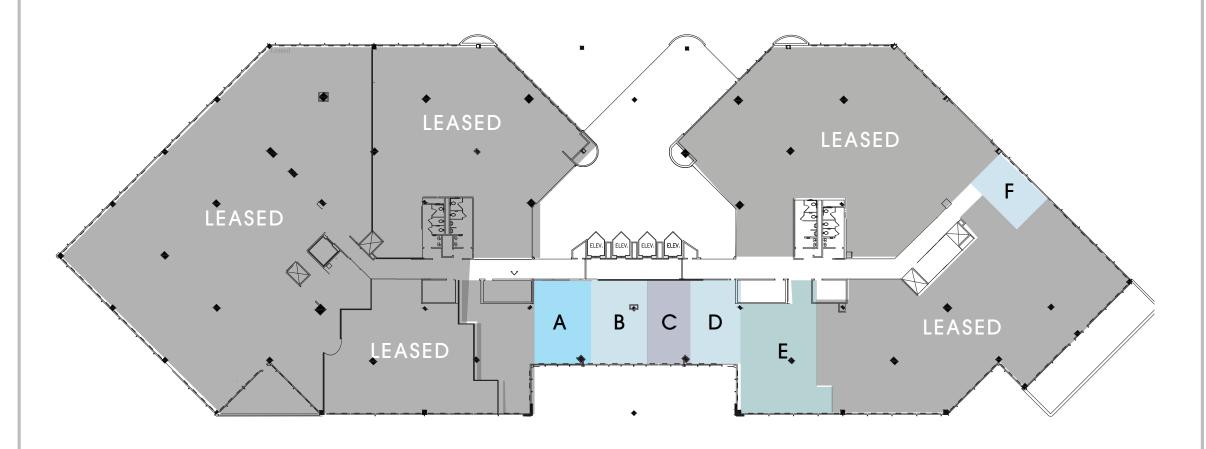

### **AVAILABLE SUITES:**

A: 926 SF

B: 919 SF

C: 901 SF

D: 950 SF

E: 1,974 SF

F: 1,000 SF