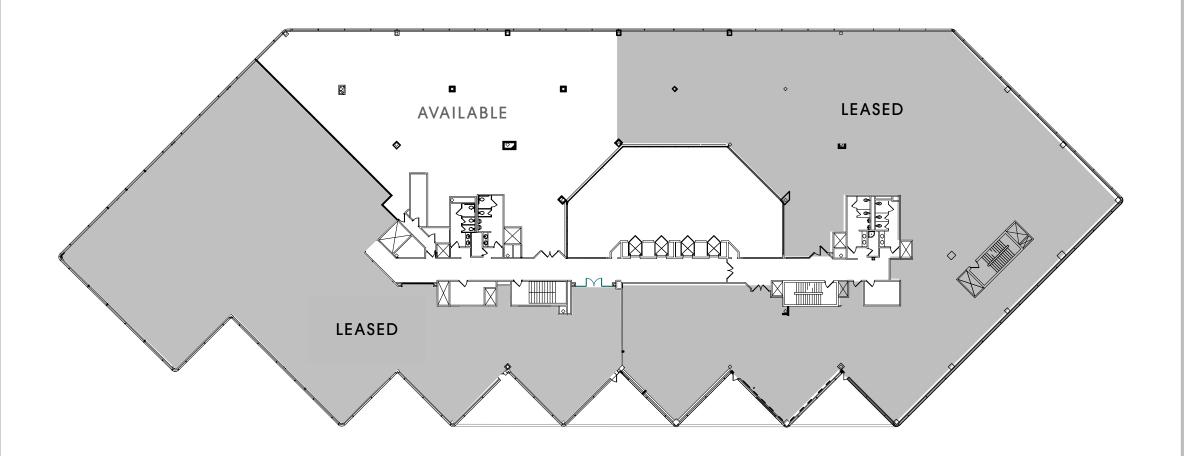

Note: plans may not be to scale.

**NEWMARK** 

### **AVAILABLE SUITES:**

A: 926 SF

B: 919 SF

C: 901 SF

D: 950 SF

E: 1,974 SF

F: 1,000 SF